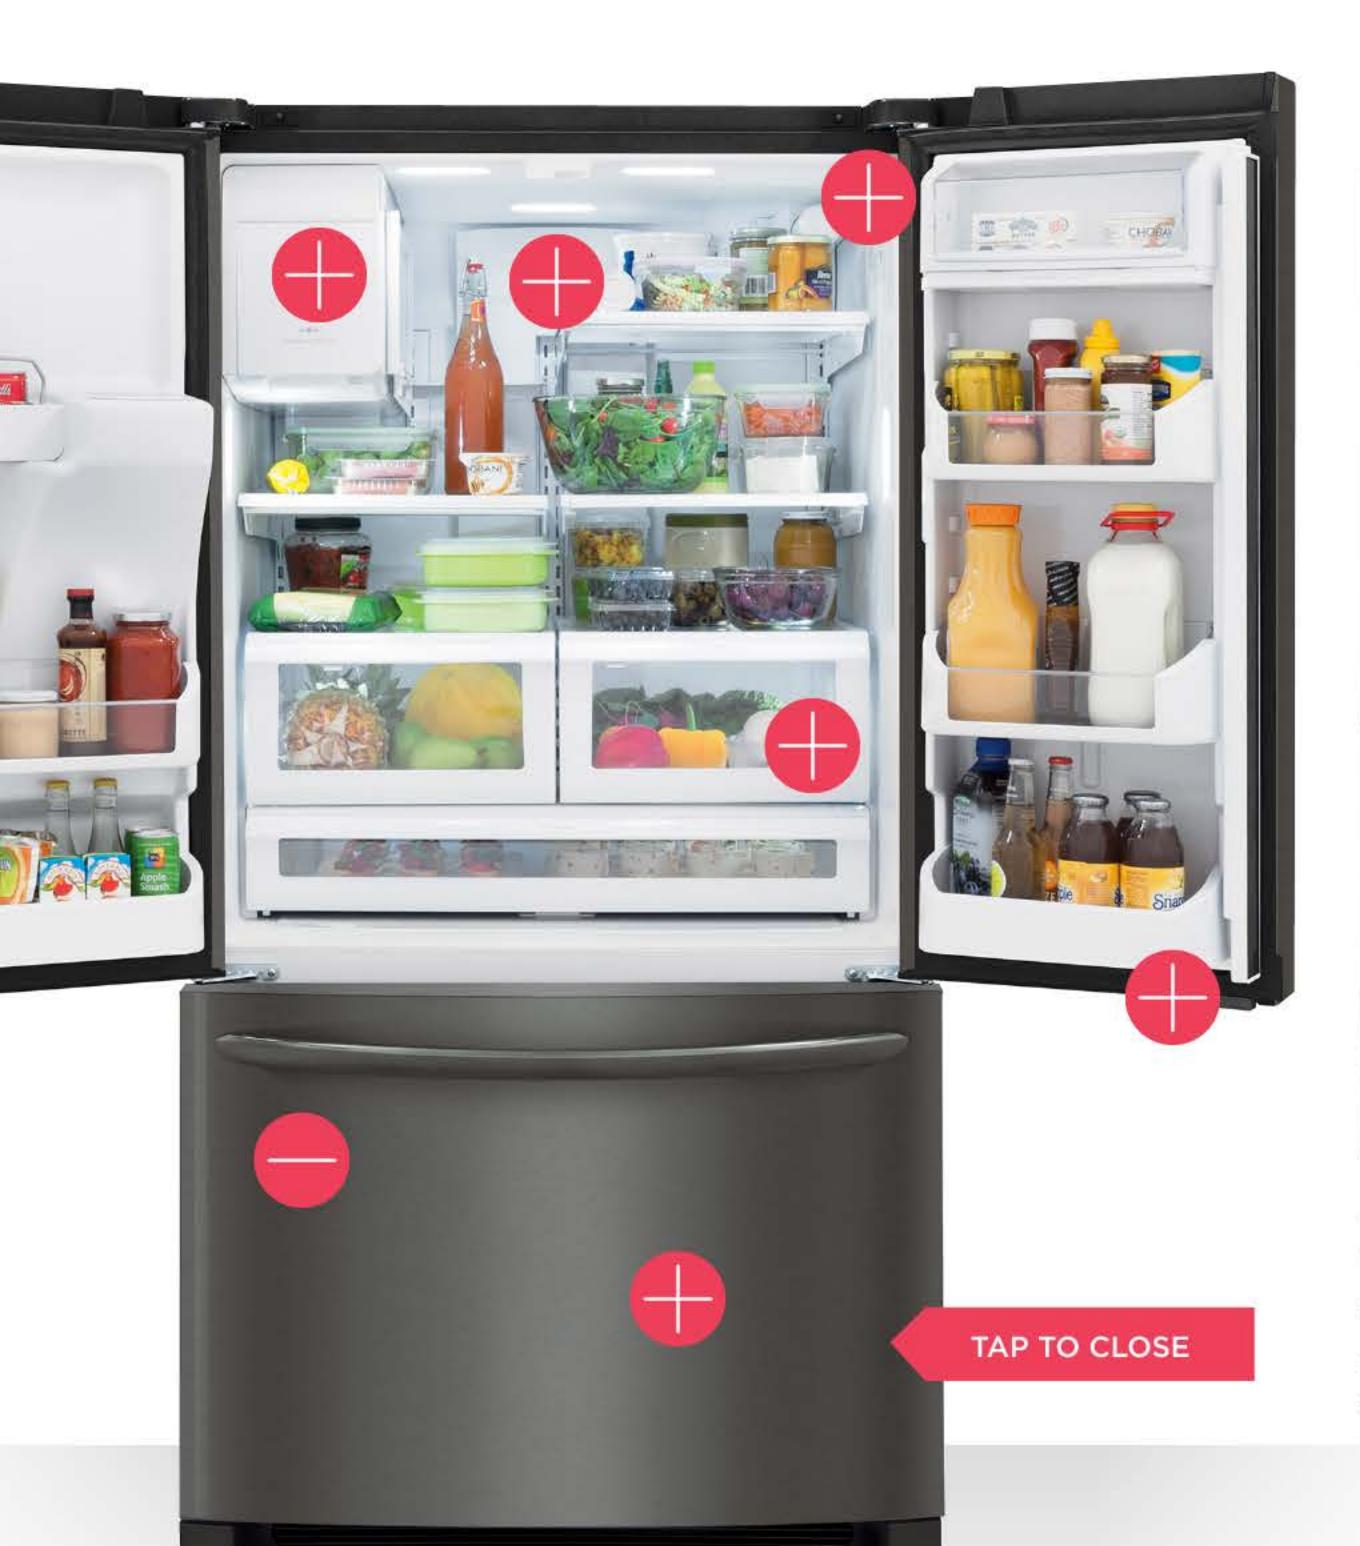

#### Adjustable Freezer Bins

Four clear bins and two pull-out drawers take the guesswork out of the freezer.

#### Adjustable Glass Shelves

Organize and customize based on your family's needs with 2 Space Wise™ adjustable glass shelves.

#### Easy Access Control Panel

The settings panel has been conveniently located on the exterior refrigerator door.

#### **LED Interior Light**

LED lighting throughout the refrigerator offers better visibility across all shelves.

#### **Dual Evaporators**

Our dual evaporator systems are able to control humidity in the freezer and refrigerator separately, reducing the spread of odors, the onset of freezer burn, and any fluctuations in humidity.