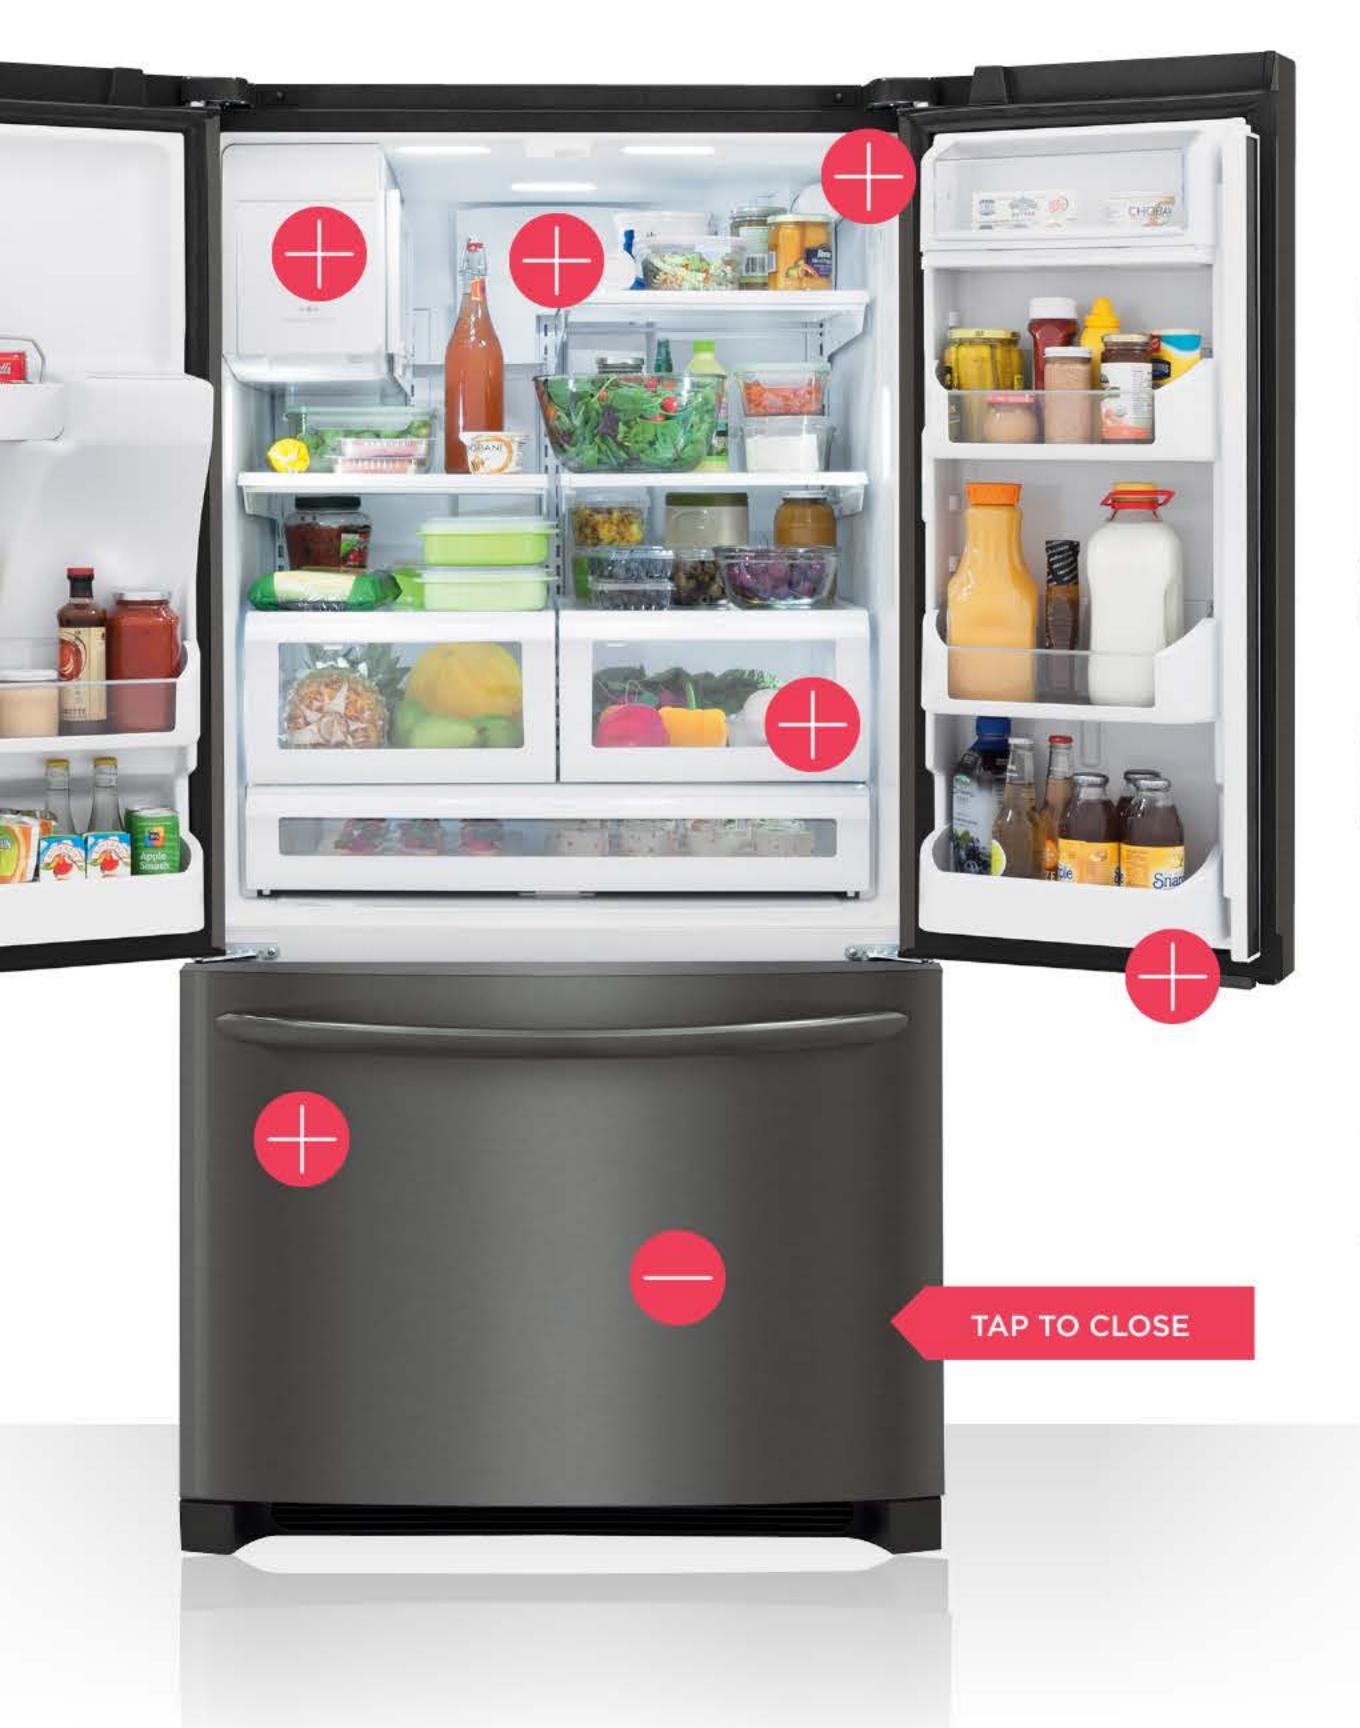

## FGHF2367TD

Updates to the 66 series highlighted in berry

| 0 37 |  | FRIGIDAIRE |
|------|--|------------|
|      |  |            |

| Improved Fresh<br>Food Icemaker | EvenTemp<br>Cooling System     | Effortless™ Glide<br>Freezer Drawers             | Effortless™ Glide<br>Crisper Drawers |
|---------------------------------|--------------------------------|--------------------------------------------------|--------------------------------------|
| Smudge-Proof<br>Stainless Steel | PureAir Ultra®<br>Filter       | PureSource<br>Ultra® Ice and<br>Water Filtration | Full Width Cool-<br>Zone™ Drawer     |
| LED Lighting                    | Adjustable<br>Interior Storage | Express-Select®<br>Controls                      | Freezer Basket<br>with Divider       |
| Quick Freeze                    | Store-More <sup>™</sup> Bins   | Dual Ice Ready                                   |                                      |