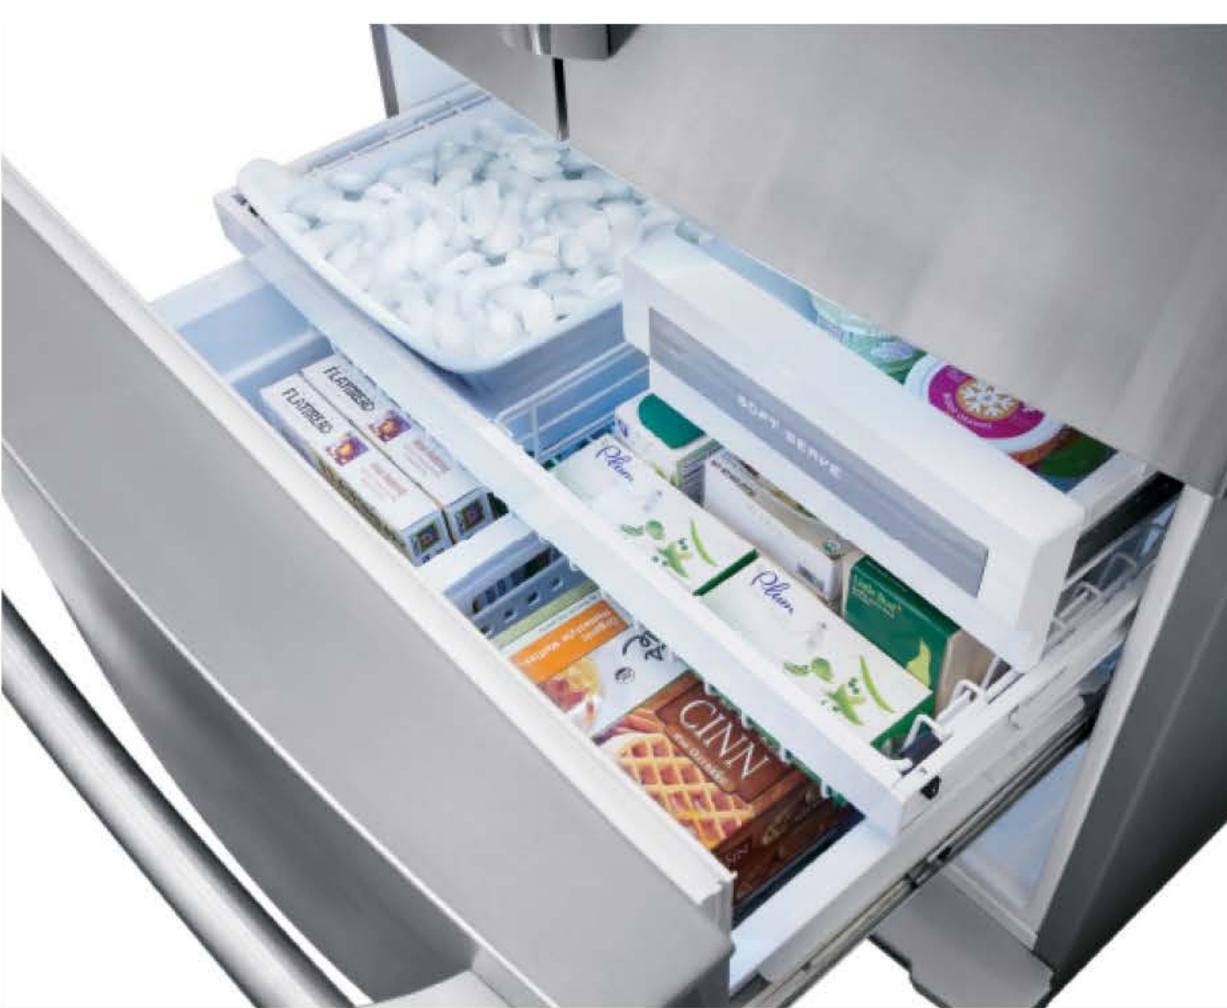

# BRACKETS FOR UPPER WIRE FREEZER BASKET

Molded-wire basket clips help the basket to stay in place (even in a freezer full of ice cream).

# NEW PINION WHEEL AND STABILIZER BAR IN FREEZER

All freezer drawers have been re-engineered for improved usability. Redesigned pinion wheels bring with them a smoother glide out and return with a whisper-soft close. Their improved construction includes the addition of a stabilizer bar to keep the drawer sealed and strong, even with a fully loaded freezer.

Each drawer has also been given an updated fit, feel, and finish.