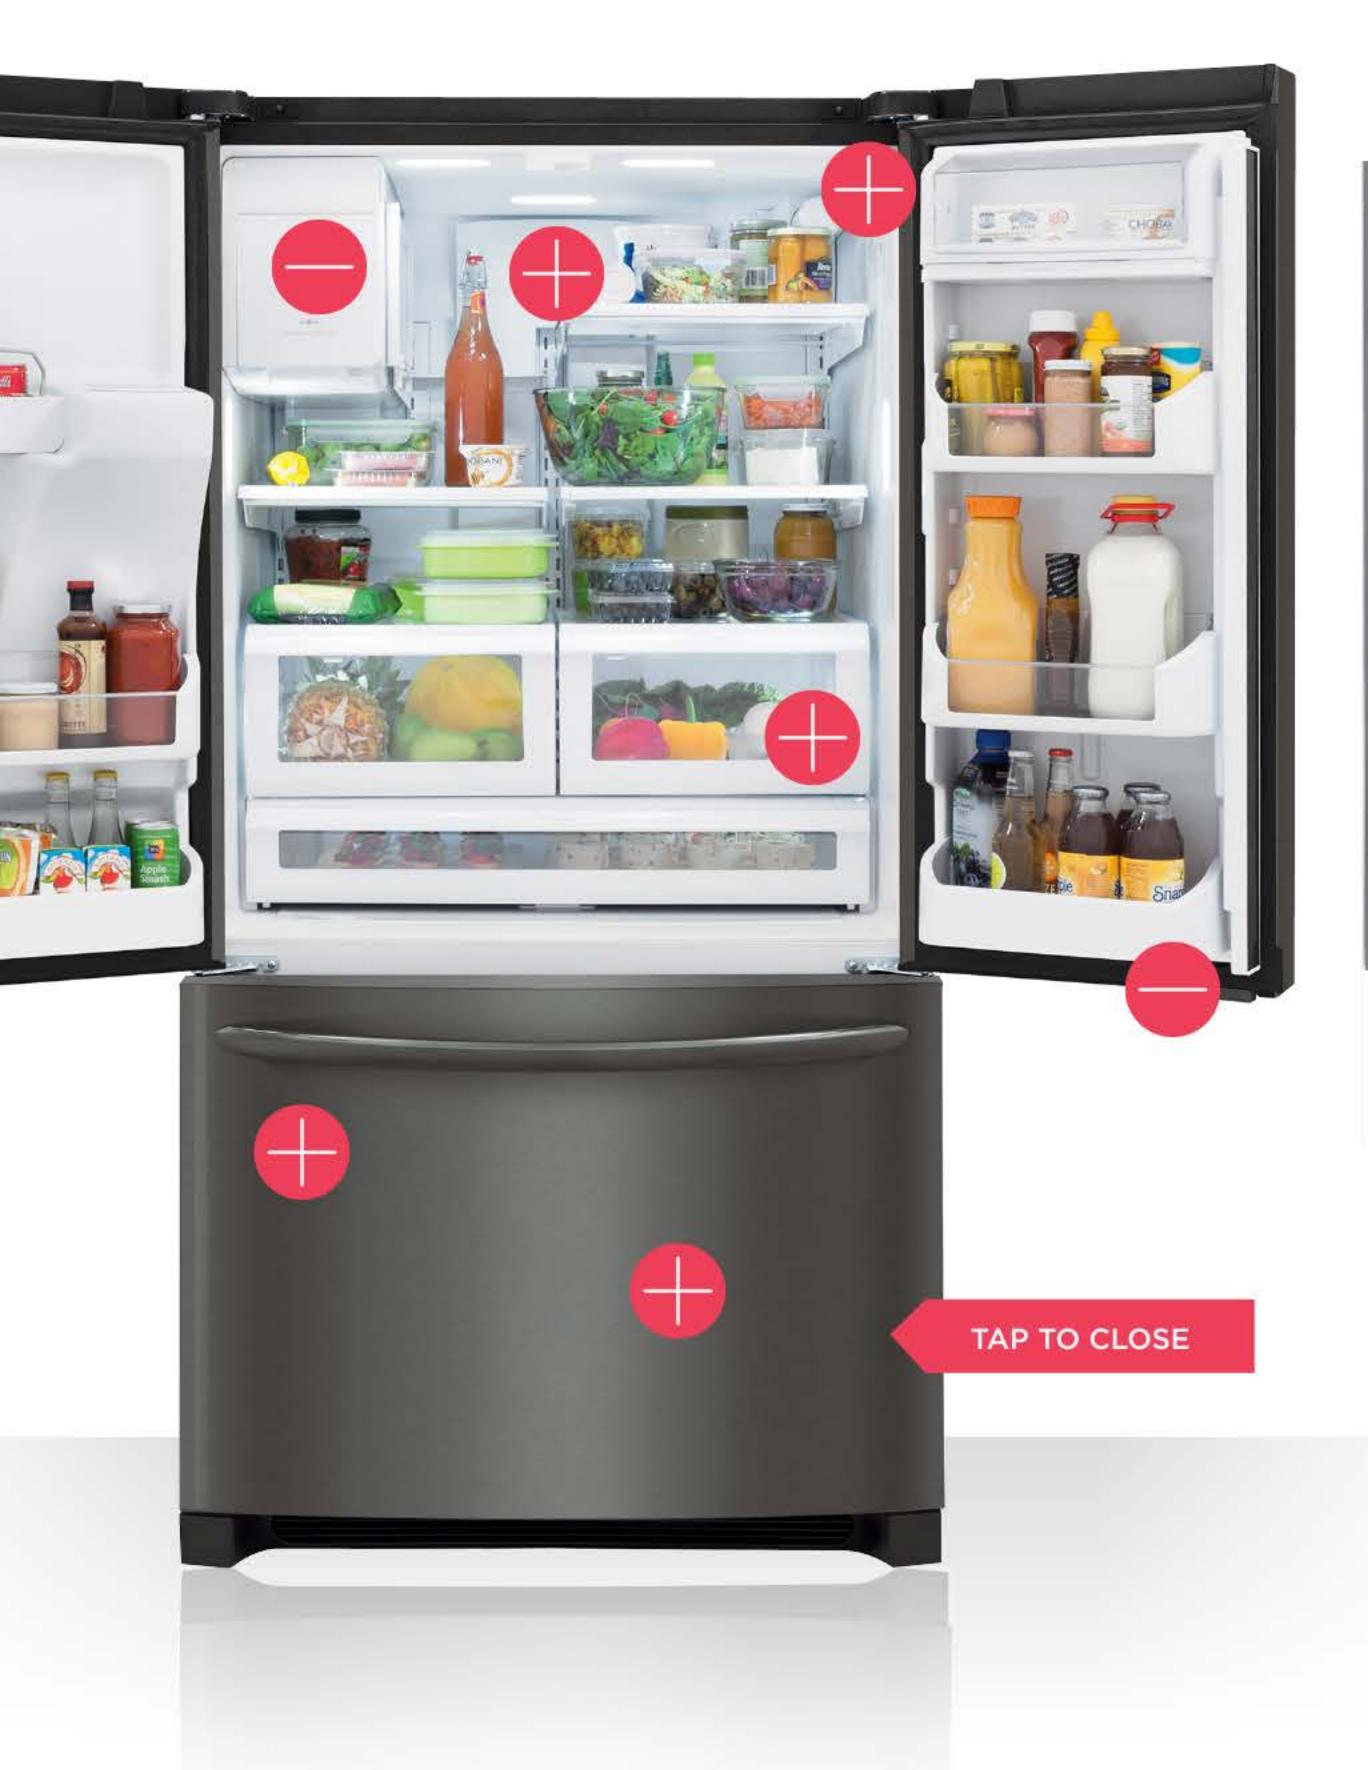

## FGHF2367TD

Updates to the 66 series highlighted in berry

| 0 37 |  | FRIGIDAIRE |
|------|--|------------|
|      |  |            |

| Improved Fresh<br>Food Icemaker | EvenTemp<br>Cooling System     | Effortless™ Glide<br>Freezer Drawers             | Effortless™ Glide<br>Crisper Drawers |
|---------------------------------|--------------------------------|--------------------------------------------------|--------------------------------------|
| Smudge-Proof<br>Stainless Steel | PureAir Ultra®<br>Filter       | PureSource<br>Ultra® Ice and<br>Water Filtration | Full Width Cool-<br>Zone™ Drawer     |
| LED Lighting                    | Adjustable<br>Interior Storage | Express-Select®<br>Controls                      | Freezer Basket<br>with Divider       |
| Quick Freeze                    | Store-More <sup>™</sup> Bins   | Dual Ice Ready                                   |                                      |